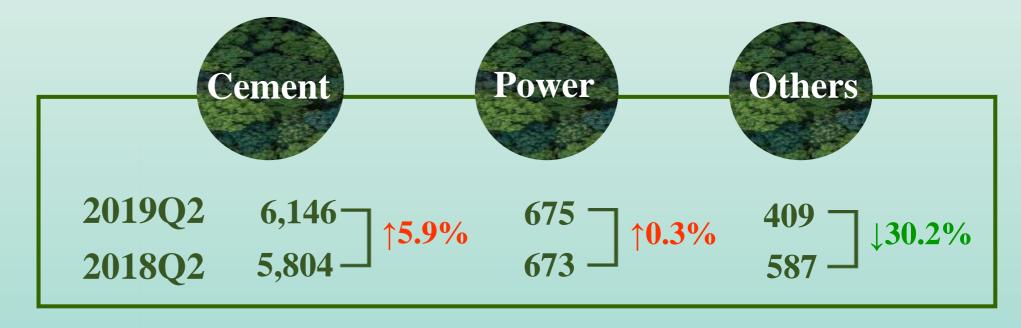

## The Green Pursuit







## 2019Q2 Net Income

Unit: NTD/ Million











# **Ho-Ping Power**

THE FUTURE IS WORTH IT

Unit: Million NTD





#### **GP Per Ton in Mainland China**







Operating Profits = (Revenue – COGS – Operating Expense )
Price Increase => Profit Growth

## **Mainland China Market: Supply**







TCC Average Emissions

#### Ranked 6th Place in 2018





### **Waste Treatment Potential**

**Unit: Million Tons** 





## **Major Progress**









Guigang – Mainland China's Largest Co-processing Solid (Toxic) Waste Contract: 330,000 tons/year

TCCI and Baowu Group Environmental Resources
Technology Strategic Alliance

Solid Waste Potential: 40,000,000 tons/year

#### **Carbon Trade**

COTCC

THE FUTURE IS WORTH IT

**Unit: Million Tons** 

#### **EU Carbon Trade Price**



#### Mainland China (Guangdong) Carbon Trade Price





✓ CO2 Sav