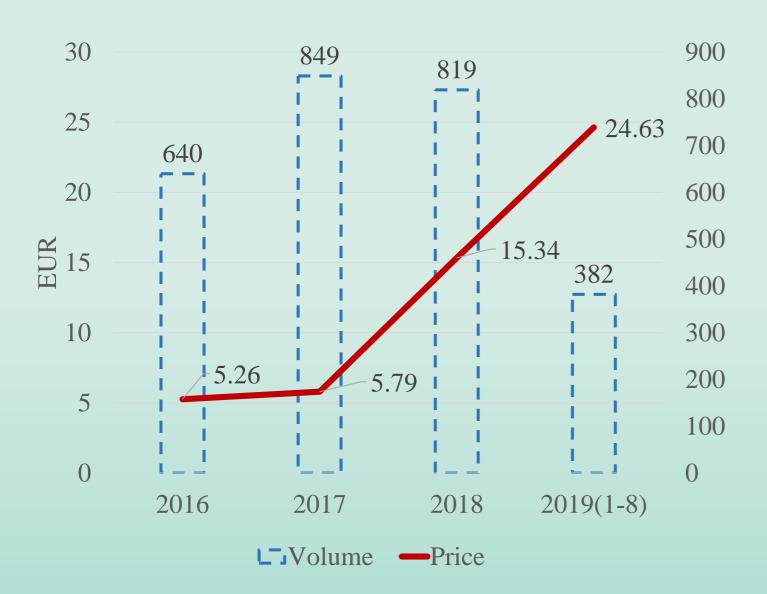

n Pursuit







## 2019Q2 Net Income

Unit: NTD/ Million











# **Ho-Ping Power**

THE FUTURE IS WORTH IT

Unit: Million NTD





#### **GP Per Ton in Mainland China**







Operating Profits = (Revenue – COGS – Operating Expense )
Price Increase => Profit Growth

## **Mainland China Market: Supply**







TCC Average Emissions

#### Ranked 6th Place in 2018





### **Waste Treatment Potential**

**Unit: Million Tons** 





## **Major Progress**









Guigang – Mainland China's Largest Co-processing Solid (Toxic) Waste Contract: 330,000 tons/year

TCCI and Baowu Group Environmental Resources
Technology Strategic Alliance

Solid Waste Potential: 40,000,000 tons/year

#### **Carbon Trade**

COTCC

THE FUTURE IS WORTH IT

**Unit: Million Tons** 

#### **EU Carbon Trade Price**



#### Mainland China (Guangdong) Carbon Trade Price





✓ CO2 Saved: 900,000 tons

✓ Benefits: RMB18.5 million

# Turkey & Portugal: Cement Net Income

Unit: Thousand/NT\$









## Disclaimer

The forward-looking statements contained in this presentation are subject to risks and uncertainties and actual results may differ materially from those expressed or implied in these forward-looking statements.

Taiwan Cement Corporation makes no representation or warranty as to the accuracy or completeness of these forward-looking statements and nor does Taiwan Cement Corporation undertake any obligation to update any forward-looking statements, whether as a result of new information or future events.