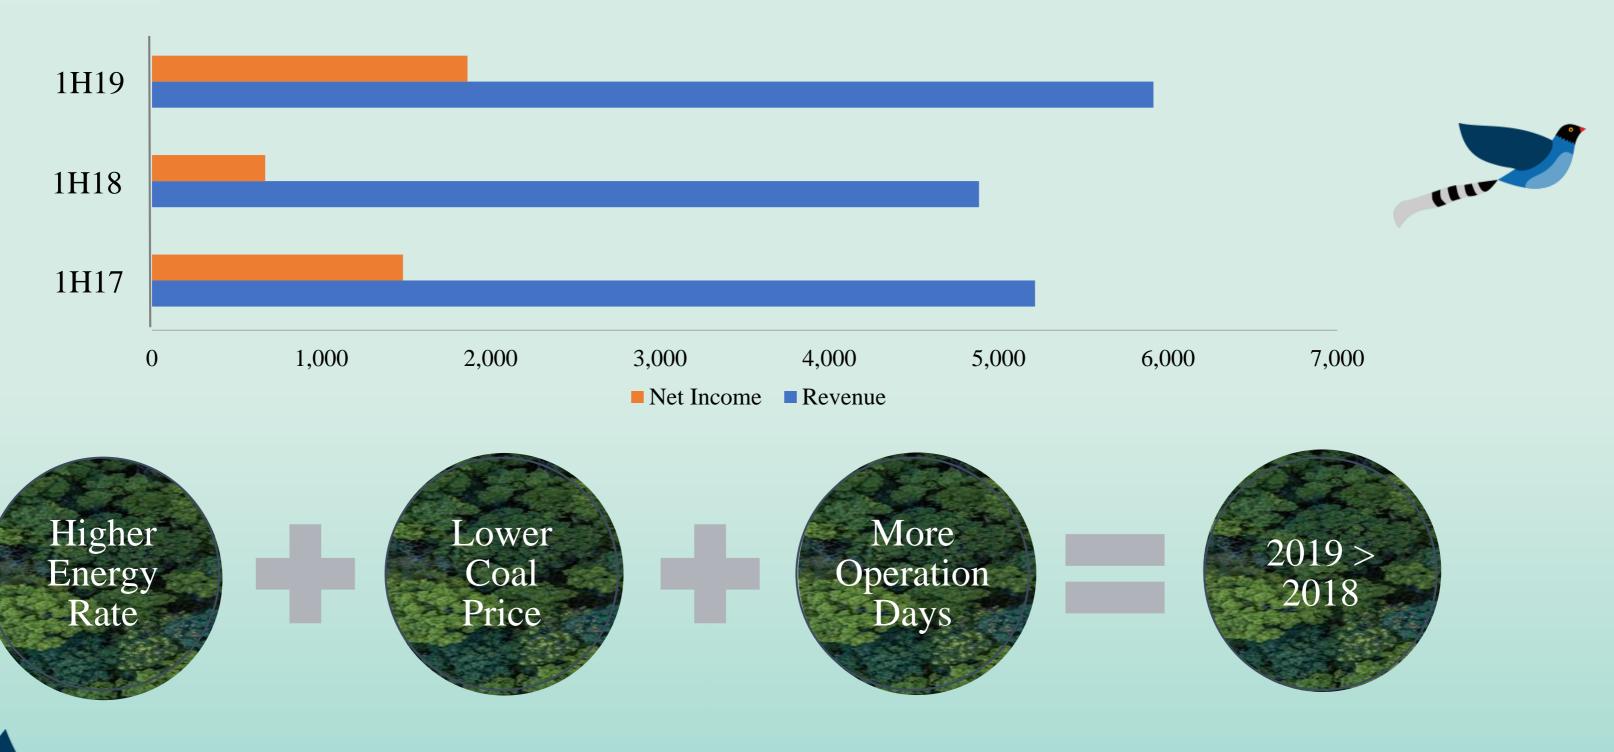

## The Green Pursuit







## 2019Q2 Net Income

Unit: NTD/ Million











# **Ho-Ping Power**

THE FUTURE IS WORTH IT

Unit: Million NTD





#### **GP Per Ton in Mainland China**







Operating Profits = (Revenue – COGS – Operating Expense )
Price Increase => Profit Growth

## **Mainland China Market: Supply**







TCC Average Emissions

#### Ranked 6th Place in 2018





### **Waste Treatment Potential**

**Unit: Million Tons** 





## **Major Progress**









Guigang – Mainland China's Largest Co-processing Solid (Toxic) Waste Contract: 330,000 tons/year

TCCI and Baowu Group Environmental Resources
Technology Strategic Alliance

Solid Waste Potential: 40,000,000 tons/year

#### **Carbon Trade**

COTCC

THE FUTURE IS WORTH IT

**Unit: Million Tons** 

#### **EU Carbon Trade Price**



#### Mainland China (Guangdong) Carbon Trade Price





✓ CO2 Saved: 900,000 tons

✓ Benefits: RMB18.5 million

# Turkey & Portugal