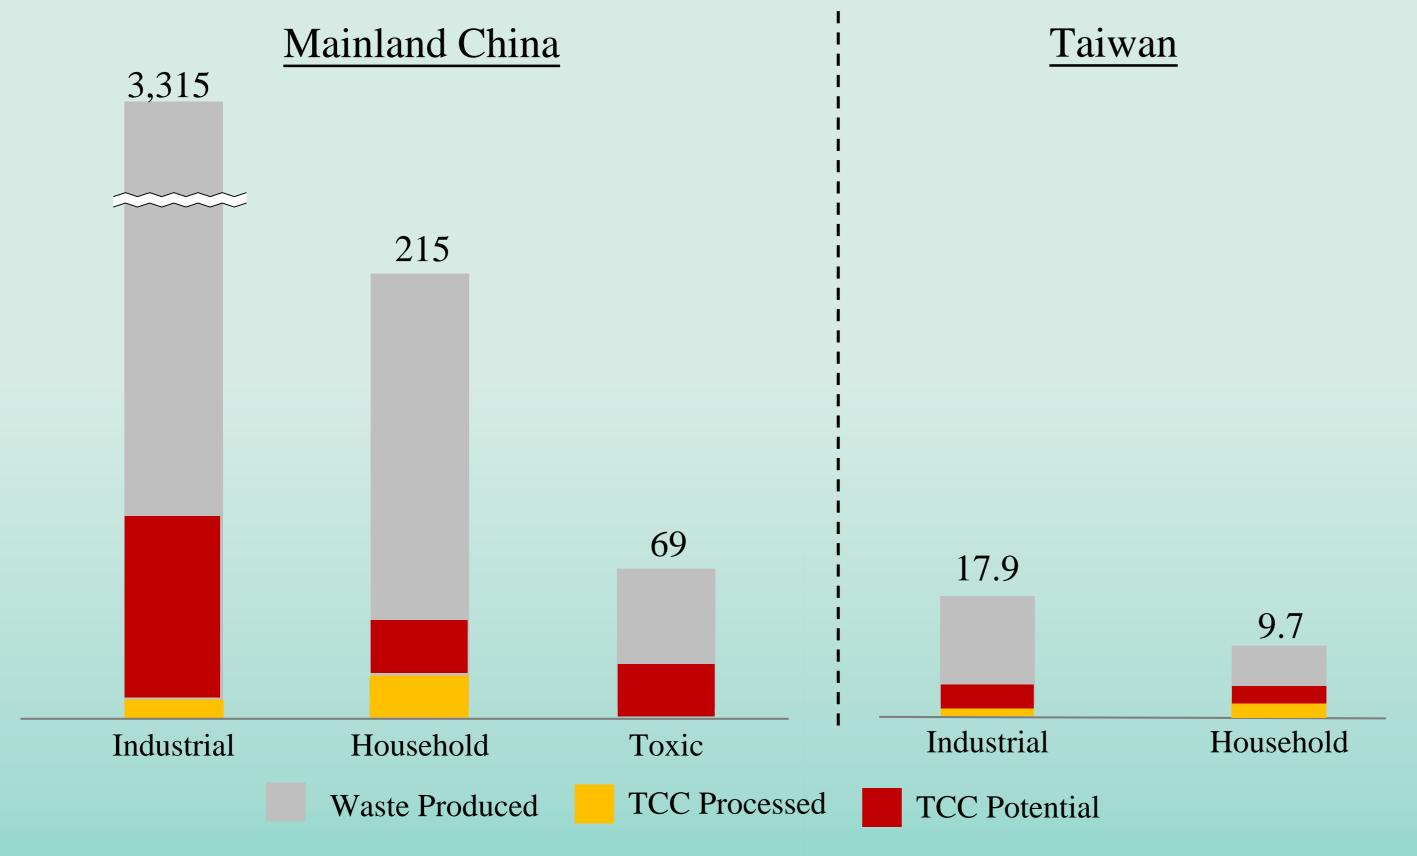

## The Green Pursuit







## 2019Q2 Net Income

Unit: NTD/ Million











# **Ho-Ping Power**

THE FUTURE IS WORTH IT

Unit: Million NTD





#### **GP Per Ton in Mainland China**







Operating Profits = (Revenue – COGS – Operating Expense )
Price Increase => Profit Growth

## **Mainland China Market: Supply**







TCC Average Emissions

#### Ranked 6th Place in 2018





### **Waste Treatment Potential**

**Unit: Million Tons** 





## **Major Progress**









Guigang – Mainland China's Largest Co-processing Solid (Toxic) Waste Contract: 330,000 tons/year

TCCI and Baowu Group Environmental Resources
Technology Strategic Alliance

Solid Waste Potential: 40,000,000 tons/year

#### **Carbon Trade**

COTCC

THE FUTURE IS WORTH IT

**Unit: Million Tons** 

#### **EU Carbon Trade Price**



#### Mainland China (Guangdong) Carbon Trade Price





✓ CO2 Saved: 900,000 tons

✓ Benefits: RMB18.5 million

# Turkey & Portugal: Cement Net Income

Unit: Thousand/NT\$









## Disclaimer

The forward-looking statements contained in this presentation are subject to risks and uncertainties and actual results may differ materially from those expressed or implied in these forward-looking statements.

Taiwan Cement Corporation m