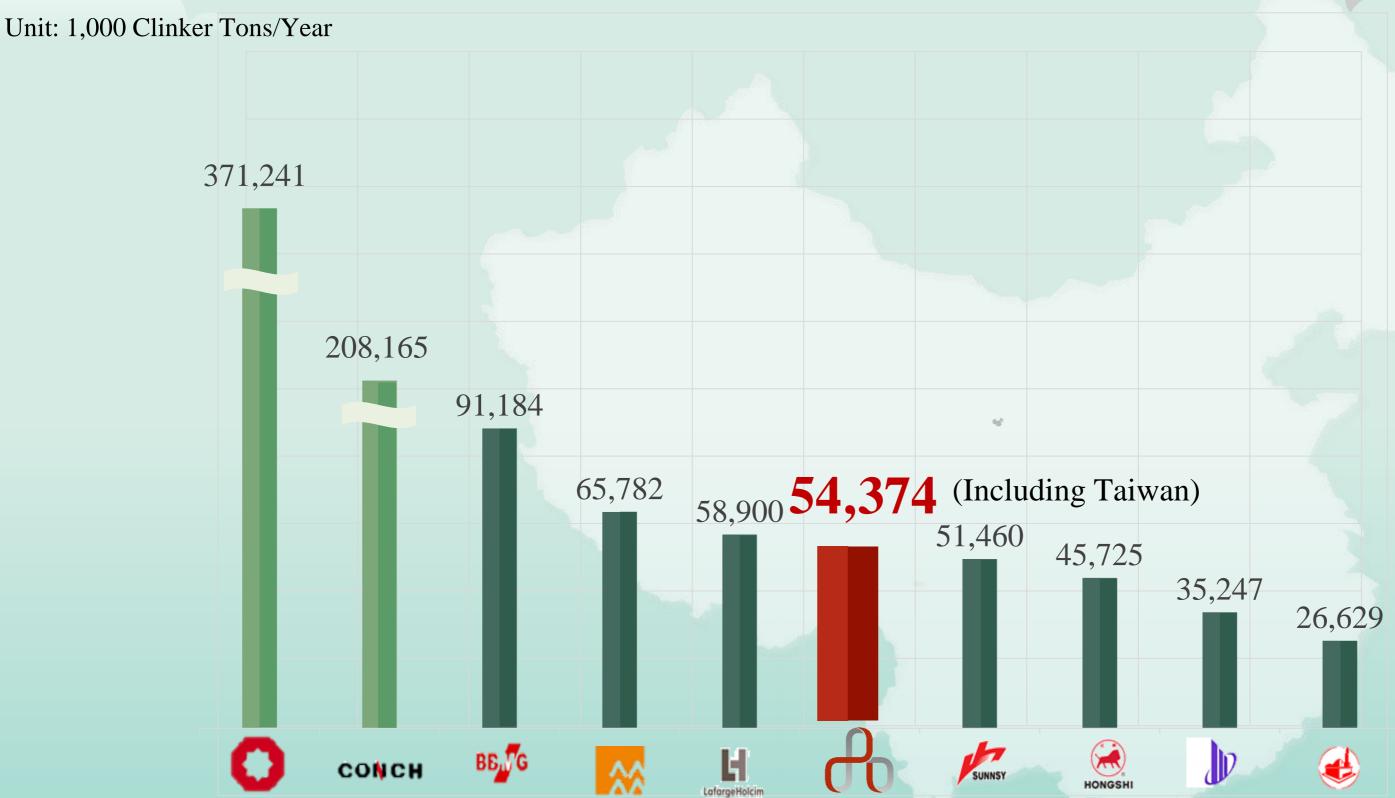

## The Green Pursuit







## 2019Q2 Net Income

Unit: NTD/ Million











# **Ho-Ping Power**

THE FUTURE IS WORTH IT

Unit: Million NTD





#### **GP Per Ton in Mainland China**







Operating Profits = (Revenue – COGS – Operating Expense )
Price Increase => Profit Growth

## **Mainland China Market: Supply**







TCC Average Emissions

#### Ranked 6th Place in 2018





### **Waste Treatment Potential**

**Unit: Million Tons** 





## **Major Progress**









Guigang – Mainland China's Largest Co-processing Solid (Toxic) Waste Contract: 330,000 tons/year

TCCI and Baowu Group Environmental Resources
Technology Strategic Alliance

Solid Waste Potential: 40,000,000 tons/year

#### **Carbon Trade**

COTCC

THE FUTURE IS WORTH IT

**Unit: Million Tons** 

#### **EU Carbon Trade Price**



#### Mainland China (Guangdong) Carbon Trade Price





✓ CO2 Saved: 900,000 tons

✓ Benefits: RMB18.5 million

# Turkey & Portugal: Cement Net Income

Unit: Thousand/NT\$









## Disclaimer

The forward-looking statements contained in this presentation are subject to risks and uncertainties and actual results may differ materially from those expressed or implied i