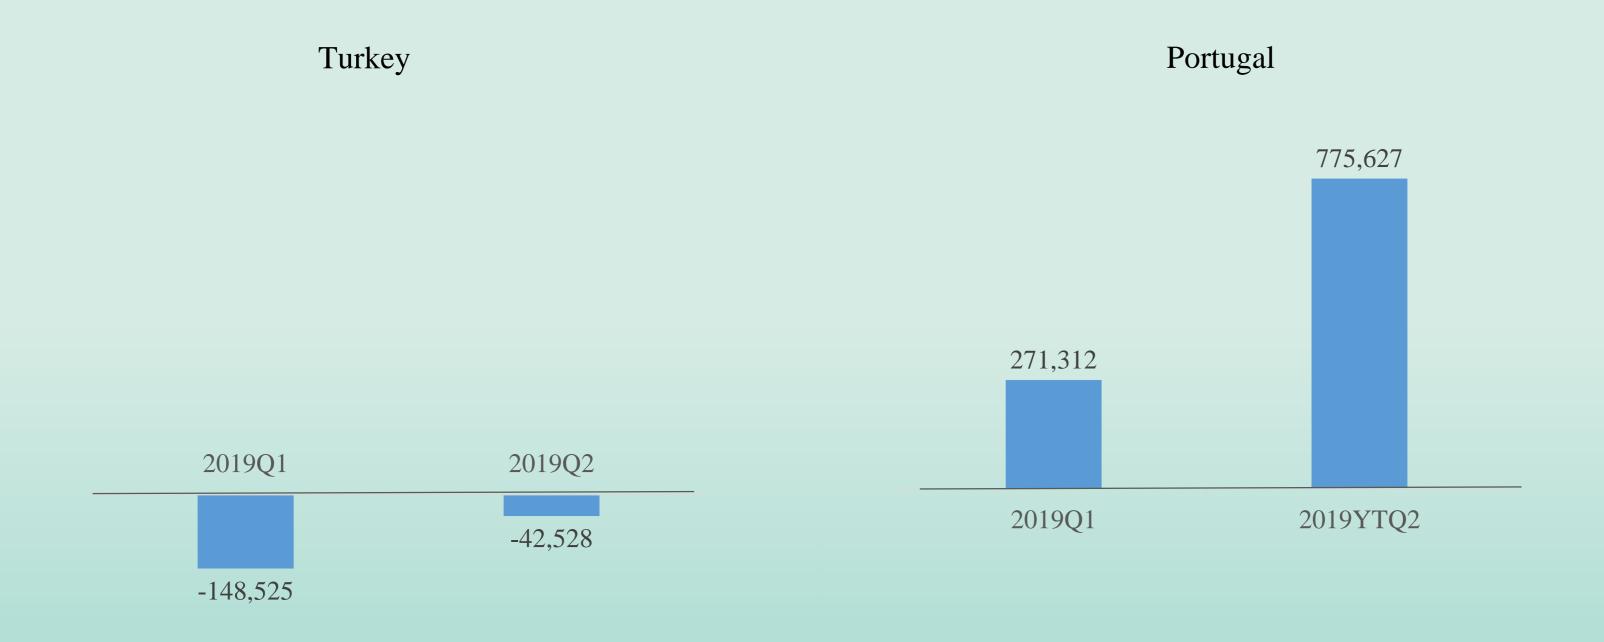

Operating Profits = (Revenue – COGS – Operating Expense )
Price Increase => Profit Growth

## **Mainland China Market: Supply**







TCC Average Emissions

#### Ranked 6th Place in 2018





### **Waste Treatment Potential**

**Unit: Million Tons** 





## **Major Progress**









Guigang – Mainland China's Largest Co-processing Solid (Toxic) Waste Contract: 330,000 tons/year

TCCI and Baowu Group Environmental Resources
Technology Strategic Alliance

Solid Waste Potential: 40,000,000 tons/year

#### **Carbon Trade**

COTCC

THE FUTURE IS WORTH IT

**Unit: Million Tons** 

#### **EU Carbon Trade Price**



#### Mainland China (Guangdong) Carbon Trade Price





✓ CO2 Saved: 900,000 tons

✓ Benefits: RMB18.5 million

# Turkey & Portugal: Cement Net Income

Unit: Thousand/NT\$









## Disclaimer

The forward-looking statements contained in this presentation are subject to risks and uncertainties and actual results may differ materially from those expressed or implied in these forward-looking statements.

Taiwan Cement Corporation makes no representation or warranty as to the accuracy or completeness of these forward-looking statements and nor does Taiwan Cement Corporation undertake any obligation to update any forward-looking statements, whether as a result of new information or future events.