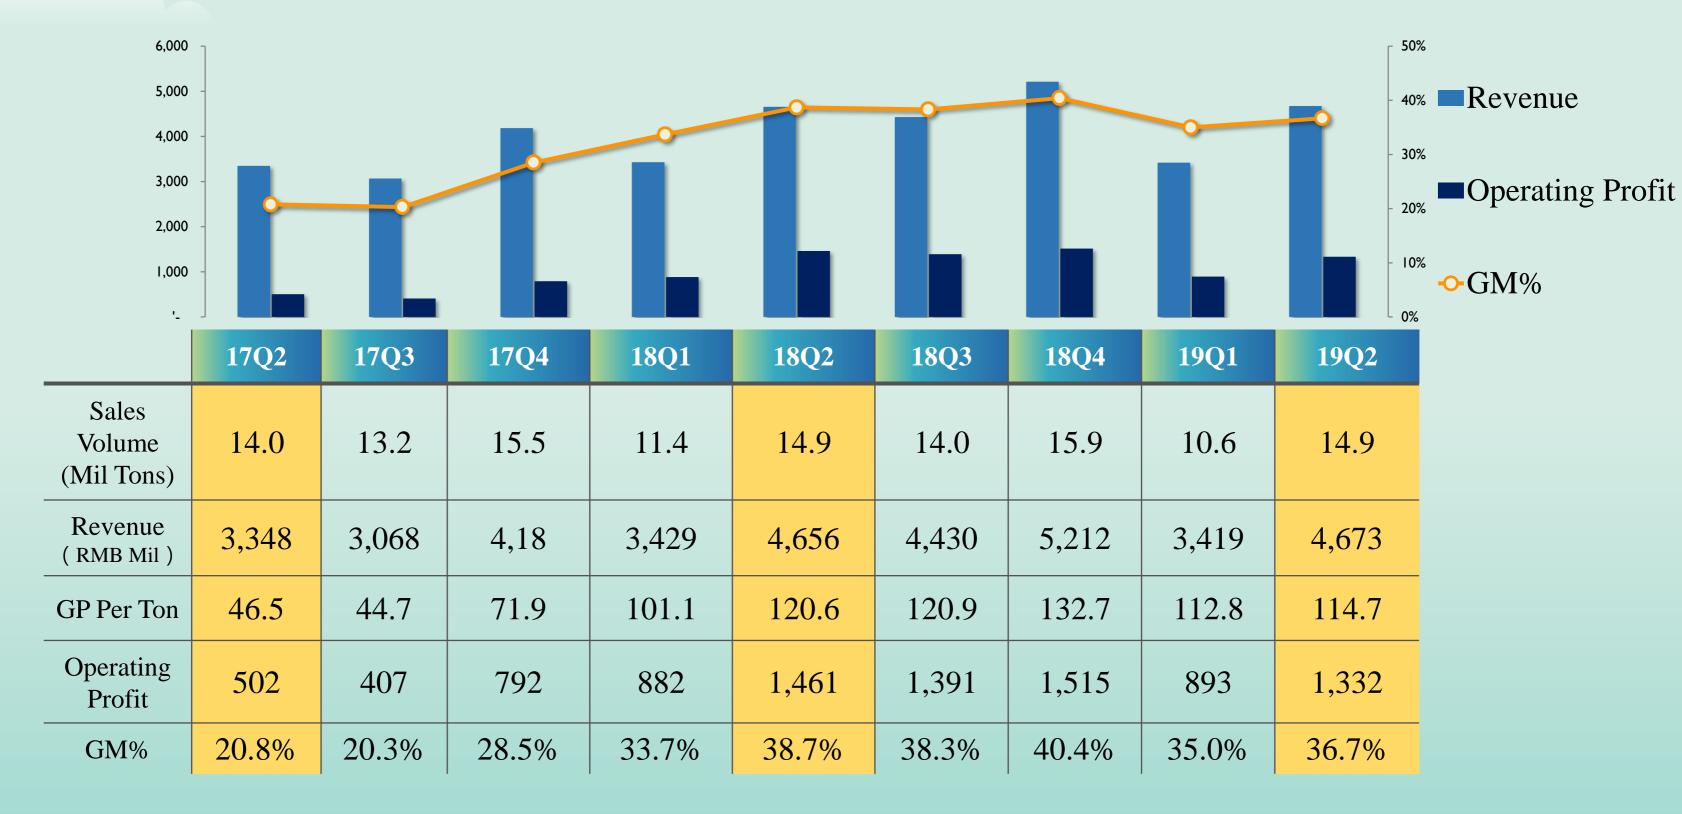

#### **GP Per Ton in Mainland China**

Operating Profits = (Revenue – COGS – Operating Expense )
Price Increase => Profit Growth