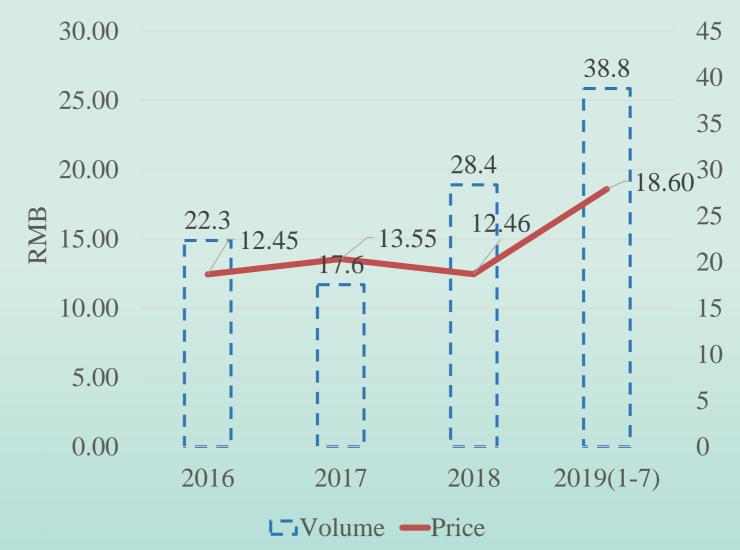

#### Mainland China (Guangdong) Carbon Trade Price

✓ CO2 Saved: 900,000 tons

✓ Benefits: RMB18.5 million