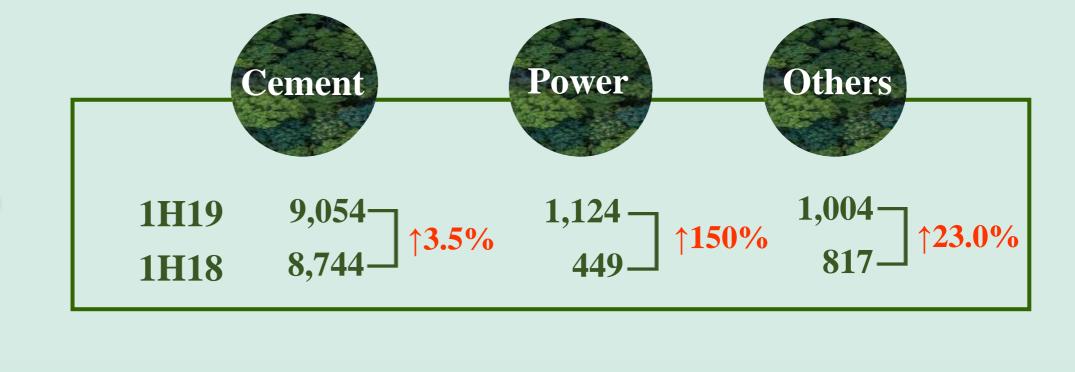

## The Green Pursuit







## 2019Q2 Net Income

Unit: NTD/ Million











# **Ho-Ping Power**

THE FUTURE IS WORTH IT

Unit: Million NTD





#### **GP Per Ton in Mainland China**







Operating Profits = (Revenue – COGS – Operating Expense )
Price Increase => Profit Growth

## **Mainland China Market: Supply**







TCC Average Emissions

#### Ranked 6th Place in 2018





### **Waste Treatment Potential**

**Unit: Million Tons** 





## **Major Progress**









Guigang – Mainland China's Largest Co-processing Solid (Toxic) Waste Contract: 330,000 tons/year

TCCI and Baowu Group Environmental Resources
Technology Strategic Alliance

Solid Waste Potential: 40,000,000 tons/year

#### **Carbon Trade**

COTCC

THE FUTURE IS WORTH IT

**Unit: Million Tons** 

#### **EU Carbon Trade Price**



#### Mainland China (Guangdong) Carbon Trade Price





✓ CO2