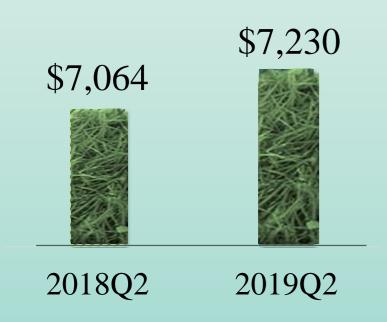

## The Green Pursuit







## 2019Q2 Net Income

Unit: NTD/ Million











# **Ho-Ping Power**

THE FUTURE IS WORTH IT

Unit: Million NTD





#### **GP Per Ton in Mainland China**







Operating Profits = (Revenue – COGS – Operating Expense )
Price Increase => Profit Growth

## **Mainland China Market: Supply**







TCC Average Emissions

#### Ranked 6th Place in 2018





### **Waste Treatment Potential**

**Unit: Million Tons** 





## **Major Progress**









Guigang – Mainland China's Largest Co-processing Solid (Toxic) Waste Contract: 330,000 tons/year

TCCI and Baowu Group Environmental Resources
Technology Strategic Alliance

Solid Waste Potential: 40,000,000 tons/year

#### **Carbon Trade**

COTCC

THE FUTURE IS WORTH IT

**Unit: Million Tons** 

#### **EU Carbon Trade Price**



#### Mainland China (Guangdong) Carbon Trade Price





✓ CO2 S