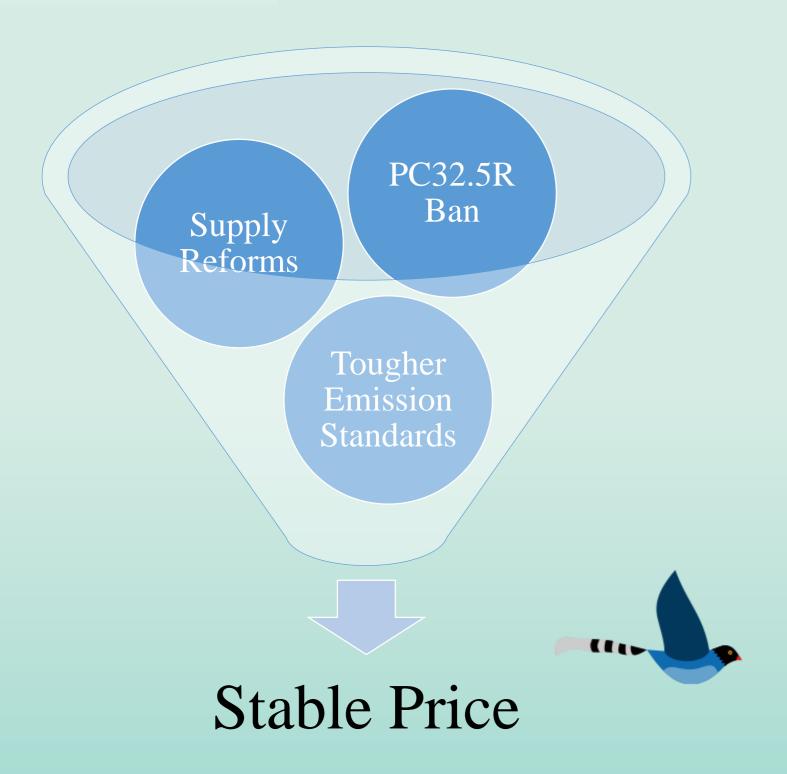

## The Green Pursuit







## 2019Q2 Net Income

Unit: NTD/ Million











# **Ho-Ping Power**

THE FUTURE IS WORTH IT

Unit: Million NTD





#### **GP Per Ton in Mainland China**







Operating Profits = (Revenue – COGS – Operating Expense )
Price Increase => Profit Growth

## **Mainland China Market: Supply**







TCC Average Emissions

#### Ranked 6th Place in 2018





### **Waste Treatment Potential**

**Unit: Million Tons** 





## **Major Progress**









Guigang – Mainland China's Largest Co-processing Solid (Toxic) Waste Contract: 330,000 tons/year

TCCI and Baowu Group Environmental Resources
Technology Strategic Alliance

Solid Waste Potential: 40,000,000 tons/year

#### **Carbon Trade**

COTCC

THE FUTURE IS WORTH IT

**Unit: Million Tons** 

#### **EU Carbon Trade Price**



#### Mainland China (Guangdong) Carbon Trade Price





✓ CO2 Saved: 900,000 tons

✓ Benefits: RMB18.5 million

# Turkey & Portugal: Cement Net Income

Unit: Thousand/NT\$









## Disclaimer

The forward-looking statements contained in this presentation are subject to risks and uncertainties and actual res