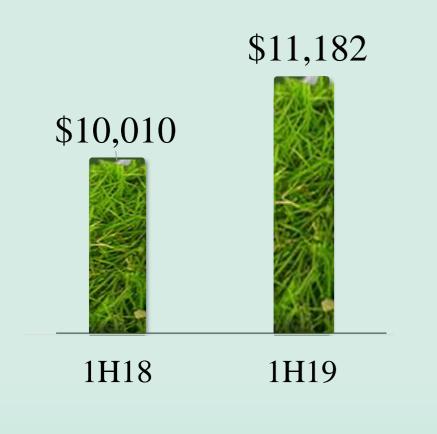

## The Green Pursuit







## 2019Q2 Net Income

Unit: NTD/ Million











# **Ho-Ping Power**

THE FUTURE IS WORTH IT

Unit: Million NTD





#### **GP Per Ton in Mainland China**







Operating Profits = (Revenue – COGS – Operating Expense )
Price Increase => Profit Growth

## **Mainland China Market: Supply**







TCC Average Emissions

#### Ranked 6th Place in 2018





### **Waste Treatment Potential**

**Unit: Million Tons** 





## **Major Progress**









Guigang – Mainland China's Largest Co-processing Solid (Toxic) Waste Contract: 330,000 tons/year

TCCI and Baowu Group Environmental Resources
Technology Strategic Alliance

Solid Waste Potential: 40,000,000 tons/year

#### **Carbon Trade**

COTCC

THE FUTURE IS WORTH IT

**Unit: Million Tons** 

#### **EU Carbon Trade Price**



#### Mainland China (Guangdong) Carbon Trade Price





✓ C